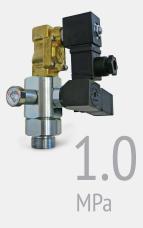

## Valve FRS-H1 model 10

| Extinguishing agent                                 | HFC 236fa, HFC 227ea,<br>FK-5-1-12 |
|-----------------------------------------------------|------------------------------------|
| Valve maximum operating pressure (MPa)              | 1,6                                |
| Operating pressure / pressure in the cylinder (MPa) | 1,0 (at 20 °C)                     |
| Nominal diameter                                    | DN 13                              |
| Valve opening area (mm <sup>2</sup> )               | 154                                |
| Operating temperatures                              | -20 °C to +50 °C                   |
| Actuation method                                    | electric, pneumatic<br>or manual   |