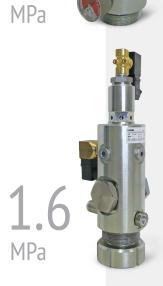

## Valve FRS-H50 model 16

|                                                     | model 60                           | model 16                           |
|-----------------------------------------------------|------------------------------------|------------------------------------|
| Extinguishing agent                                 | HFC 236fa, HFC 227ea,<br>FK-5-1-12 | HFC 236fa, HFC 227ea,<br>FK-5-1-12 |
| Valve maximum operating pressure (MPa)              | 7,3                                | 2,4                                |
| Operating pressure / pressure in the cylinder (MPa) | <b>6,0</b> (at 20 °C)              | 1,6 (at 20 °C)                     |
| Nominal diameter                                    | DN 60                              | DN 60                              |
| Valve opening area (mm <sup>2</sup> )               | 706,5                              | 706,5                              |
| Operating temperatures                              | -20 °C to +50 °C                   | -20 °C to +50 °C                   |
| Actuation method                                    | electric, pneumatic<br>or manual   | electric, pneumatic<br>or manual   |